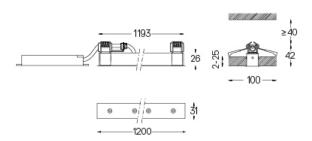

The cutout dimensions are for plasterboard ceilings. For other type of material please contact: support@om-light.com

Data according to regulations
2019/2020/EU supplemented by 2021/341 |2019/2015/EU supplemented by 2021/340/EU Energy Consumption Labelling
Ordinance. This product contains light sources of efficiency class E
Model Identifier 4053560343H