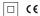

## inVision

3,4W / 245lm / 3000K / DALI / Flood 52° / 150mm

60076

Focal-lens with complex surface and individual complex surface rips to provide a focal point through an aperture for glare free area illumination.

Special springs available on request.

LED CRI>90 / >50.000h, L80/B10 / 2-step MacAdam Power supply included. IP20 | 230Vac | 50/60Hz

| 10 3000K   | Light Source | Luminaire |
|------------|--------------|-----------|
| Power      | 3,4W         | 4,4W      |
| Flux       | 323lm        | 245lm     |
| Efficiency | 95lm/W       | 56lm/W    |
| LOR        | -            | 76%       |
| UGR        | -            | <13       |
|            |              |           |