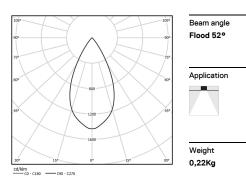

## inVision

3,4W / 245lm / 3000K / DALI / Flood 52° / 150mm

60076

Focal-lens with complex surface and individual complex surface rips to provide a focal point through an aperture for glare free area illumination.

## Finishes

.01 White / RAL 9010.02 Black / RAL 9005

For the specific supply of "DALI 2" drivers, please contact: support@om-light.com

The cutout dimensions are for plasterboard ceilings. For other type of material please contact: support@om-light.com