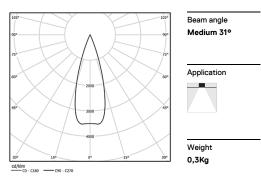

## inVision

6,7W / 470lm / 3000K / DALI / Medium 31° / 300mm

60078

Design: O/M + Bartenbach GmbH Luminaire with housing of aluminium profile with electrostatic 100% polyester paint with texturedfinish.

Focal-lens with complex surface and individual complex surface rips to provide a focal point through an aperture for glare free area illumination. Special springs available on request.

LED CRI>90 / >50.000h, L80/B10 / 2-step MacAdam Power supply included. IP20 | 230Vac | 50/60Hz

| 3000K      | Light Source | Luminaire |
|------------|--------------|-----------|
| Power      | 6,7W         | 8,4W      |
| Flux       | 645lm        | 470lm     |
| Efficiency | 96lm/W       | 59lm/W    |
| LOR        | -            | 73%       |
| UGR        | -            | <10       |
|            |              |           |