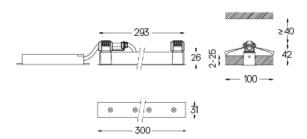

## inVision

6,7W / 470lm / 3000K / DALI / Medium 31° / 300mm

60078

Design: O/M + Bartenbach GmbH Luminaire with housing of aluminium profile with electrostatic 100% polyester paint with texturedfinish.

Focal-lens with complex surface and individual complex surface rips to provide a focal point through an aperture for glare free area illumination. Special springs available on request.

Finishes

For the specific supply of "DALI 2" drivers, please contact: support@om-light.com

The cutout dimensions are for plasterboard ceilings. For other type of material please contact: support@om-light.com