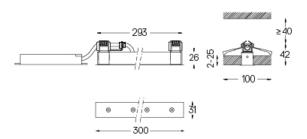

## inVision

13W / 940Im / 3000K / DALI / Medium 31° / 300mm

60079

Design: O/M + Bartenbach GmbH Luminaire with housing of aluminium profile with electrostatic 100% polyester paint with texturedfinish.

Focal-lens with complex surface and individual complex surface rips to provide a focal point through an aperture for glare free area illumination. Special springs available on request.