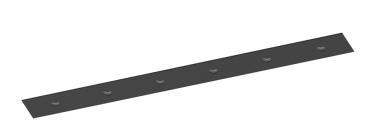

## inVision

13W / 940Im / 3000K / DALI / Medium 31° / 300mm

60079

Design: O/M + Bartenbach GmbH Luminaire with housing of aluminium profile with electrostatic 100% polyester paint with texturedfinish.

Focal-lens with complex surface and individual complex surface rips to provide a focal point through an aperture for glare free area illumination. Special springs available on request.