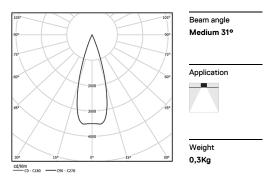

## inVision

13W / 940Im / 3000K / DALI / Medium 31° / 300mm

60079

Design: O/M + Bartenbach GmbH Luminaire with housing of aluminium profile with electrostatic 100% polyester paint with texturedfinish.

Focal-lens with complex surface and individual complex surface rips to provide a focal point through an aperture for glare free area illumination. Special springs available on request.

LED CRI>90 / >50.000h, L80/B10 / 2-step MacAdam Power supply included. IP20 | 230Vac | 50/60Hz

| ● 3000K    | Light Source | Luminaire |
|------------|--------------|-----------|
| Power      | 13W          | 15,9W     |
| Flux       | 1290lm       | 940lm     |
| Efficiency | 99lm/W       | 59lm/W    |
| LOR        | -            | 73%       |
| UGR        | -            | <10       |