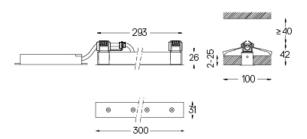

For the specific supply of "DALI 2" drivers, please contact: support@om-light.com

The cutout dimensions are for plasterboard ceilings. For other type of material please contact: support@om-light.com

Data according to regulations