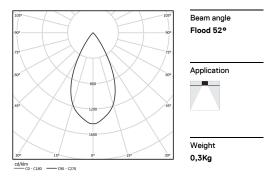

LED CRI>90 / >50.000h, L80/B10 / 2-step MacAdam Power supply included. IP20 | 230Vac | 50/60Hz

| Ш | ( |
|---|---|
|   |   |

| 3000K      | Light Source | Luminaire |
|------------|--------------|-----------|
| Power      | 13W          | 15,9W     |
| Flux       | 1290lm       | 980lm     |
| Efficiency | 99lm/W       | 62lm/W    |
| LOR        | -            | 76%       |
| UGR        | -            | <16       |