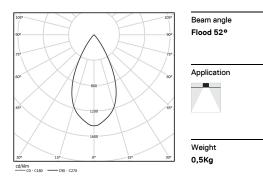

## inVision

14W / 980lm / 3000K / DALI / Flood 52° / 600mm

60084

Focal-lens with complex surface and individual complex surface rips to provide a focal point through an aperture for glare free area illumination. Special springs available on request.

LED CRI>90 / >50.000h, L80/B10 / 2-step MacAdam Power supply included. IP20 | 230Vac | 50/60Hz

| • | c |
|---|---|
| ľ | ζ |

| 3000K      | Light Source | Luminaire |
|------------|--------------|-----------|
| Power      | 14W          | 17,1W     |
| Flux       | 1290lm       | 980lm     |
| Efficiency | 92lm/W       | 57lm/W    |
| LOR        | -            | 76%       |
| UGR        | -            | <13       |