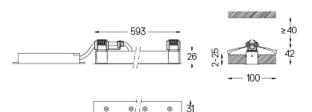

## inVision

14W / 980lm / 3000K / DALI / Flood 52° / 600mm

60084

Focal-lens with complex surface and individual complex surface rips to provide a focal point through an aperture for glare free area illumination. Special springs available on request.

## Finishes

O .01 White / RAL 9010 ● .02 Black / RAL 9005

For the specific supply of "DALI 2" drivers, please contact: support@om-light.com

The cutout dimensions are for plasterboard ceilings. For other type of material please contact: support@om-light.com