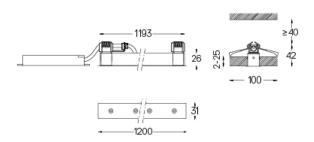

## inVision

27W / 1960lm / 3000K / DALI / Flood 52° / 1200mm

60088

Focal-lens with complex surface and individual complex surface rips to provide a focal point through an aperture for glare free area illumination. Special springs available on request.

Finishes

For the specific supply of "DALI 2" drivers, please contact: support@om-light.com

The cutout dimensions are for plasterboard ceilings. For other type of material please contact: support@om-light.com