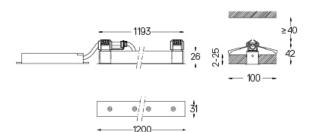

## inVision

52W / 3920lm / 3000K / DALI / Flood 52° / 1200mm

60089

Focal-lens with complex surface and individual complex surface rips to provide a focal point through an aperture for glare free area illumination. Special springs available on request.

## Finishes

O .01 White / RAL 9010

● .02 Black / RAL 9005

For the specific supply of "DALI 2" drivers, please contact: support@om-light.com

The cutout dimensions are for plasterboard ceilings. For other type of material please contact: support@om-light.com