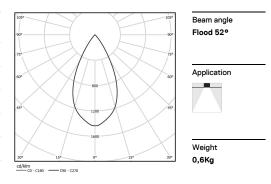

## inVision

52W / 3920lm / 3000K / DALI / Flood 52° / 1200mm

60089

Focal-lens with complex surface and individual complex surface rips to provide a focal point through an aperture for glare free area illumination. Special springs available on request.

LED CRI>90 / >50.000h, L80/B10 / 2-step MacAdam Power supply included. IP20 | 230Vac | 50/60Hz

| <b>3000</b> K | Light Source | Luminaire |
|---------------|--------------|-----------|
| Power         | 52W          | 61,2W     |
| Flux          | 5160lm       | 3920lm    |
| Efficiency    | 99lm/W       | 64lm/W    |
| LOR           | -            | 76%       |
| UGR           | -            | <16       |