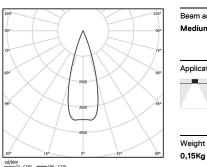

Beam angle
Medium 31°

Application

Weight

Finishes

.01 White / RAL 9010.02 Black / RAL 9005

The cutout dimensions are for plasterboard ceilings. For other type of material please contact: support@om-light.com