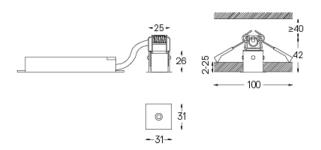

Beam angle
Medium 31°

Application

Weight

Finishes

.01 White / RAL 9010.02 Black / RAL 9005

The cutout dimensions are for plasterboard ceilings. For other type of material please contact: support@om-light.com