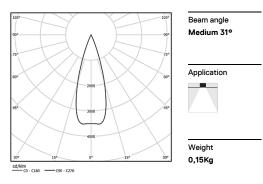

## inVision

2,2W / 207lm / 4000K / On/Off / Medium 31° / 31mm

60091

Design: O/M + Bartenbach GmbH Luminaire with housing of aluminium profile with electrostatic 100% polyester paint with texturedfinish.

Focal-lens with complex surface and individual complex surface rips to provide a focal point through an aperture for glare free area illumination.

Special springs available on request.

LED CRI>80 / >50.000h, L80/B10 / 2-step MacAdam Power supply included. IP20 | 230Vac | 50/60Hz

| . 4000K    | Light Source | Luminaire |
|------------|--------------|-----------|
| Power      | 2,2W         | 2,8W      |
| Flux       | 283lm        | 207lm     |
| Efficiency | 129lm/W      | 73lm/W    |
| LOR        | -            | 73%       |
| UGR        | -            | <10       |
|            |              |           |