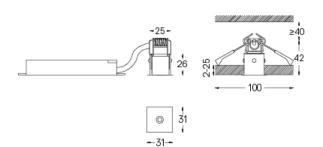

Finishes

.01 White / RAL 9010.02 Black / RAL 9005

The cutout dimensions are for plasterboard ceilings. For other type of material please contact: support@om-light.com

Data according to regulations
2019/2020/EU supplemented by 2021/341 |2019/2015/EU
supplemented by 2021/340/EU Energy Consumption Labelling
Ordinance. This product contains a light source of efficiency class D
Model Identifier 4053560270H