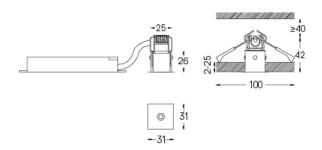

The cutout dimensions are for plasterboard ceilings. For other type of material please contact: support@om-light.com

Data according to regulations
2019/2020/EU supplemented by 2021/341 |2019/2015/EU
supplemented by 2021/340/EU Energy Consumption Labelling
Ordinance. This product contains a light source of efficiency class D
Model Identifier 4053560270L