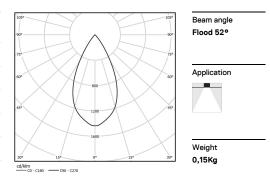

## inVision

1,1W / 108lm / 4000K / On/Off / Flood 52° / 31mm

60092

Design: O/M + Bartenbach GmbH Luminaire with housing of aluminium profile with electrostatic 100% polyester paint with texturedfinish.

Focal-lens with complex surface and individual complex surface rips to provide a focal point through an aperture for glare free area illumination.

Special springs available on request.

LED CRI>80 / >50.000h, L80/B10 / 2-step MacAdam Power supply included. IP20 | 230Vac | 50/60Hz

| 1000K      | Light Source | Luminaire |
|------------|--------------|-----------|
| -          |              | 4.404     |
| Power      | 1,1W         | 1,4W      |
| Flux       | 143lm        | 108lm     |
| Efficiency | 130lm/W      | 77lm/W    |
| LOR        | -            | 76%       |
| UGR        | -            | <16       |
|            |              |           |