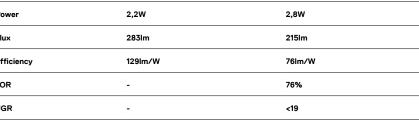

mm ∠J 26x26

Finishes

O .01 White / RAL 9010 ● .02 Black / RAL 9005

The cutout dimensions are for plasterboard ceilings. For other type of material please contact: support@om-light.com

Data according to regulations 2019/2020/EU supplemented by 2021/341 |2019/2015/EU supplemented by 2021/340/EU Energy Consumption Labelling Ordinance. This product contains a light source of efficiency class D Model Identifier 4053560270H