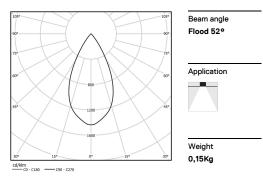

LED CRI>80 / >50.000h, L80/B10 / 2-step MacAdam Power supply included. IP20 | 230Vac | 50/60Hz

| 1000K      | Light Source | Luminaire |
|------------|--------------|-----------|
| Power      | 2,2W         | 2,8W      |
| Flux       | 283lm        | 215lm     |
| Efficiency | 129lm/W      | 76lm/W    |
| LOR        | -            | 76%       |
| UGR        | -            | <19       |
|            |              |           |