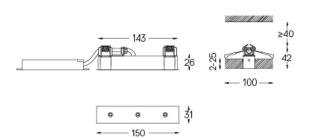

## inVision

3,4W / 315lm / 4000K / On/Off / Medium 31° / 150mm

60094

Focal-lens with complex surface and individual complex surface rips to provide a focal point through an aperture for glare free area illumination.

## Finishes

.01 White / RAL 9010.02 Black / RAL 9005

The cutout dimensions are for plasterboard ceilings. For other type of material please contact: support@om-light.com

Data according to regulations
2019/2020/EU supplemented by 2021/341 |2019/2015/EU
supplemented by 2021/340/EU Energy Consumption Labelling
Ordinance. This product contains a light source of efficiency class D
Model Identifier 4053560264L