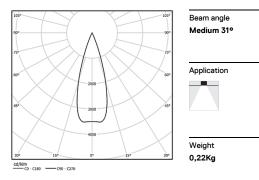

## inVision

3,4W / 315lm / 4000K / On/Off / Medium 31° / 150mm

60094

Focal-lens with complex surface and individual complex surface rips to provide a focal point through an aperture for glare free area illumination.

Special springs available on request.

LED CRI>80 / >50.000h, L80/B10 / 2-step MacAdam Power supply included. IP20 | 230Vac | 50/60Hz

| 1000K      | Light Source | Luminaire |
|------------|--------------|-----------|
| Power      | 3,4W         | 4,4W      |
| Flux       | 430lm        | 315lm     |
| Efficiency | 126lm/W      | 72lm/W    |
| LOR        | -            | 73%       |
| UGR        | -            | <10       |
|            |              |           |