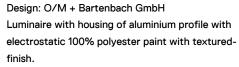

## inVision

3,4W / 325lm / 4000K / On/Off / Flood 52° / 150mm

60096

Focal-lens with complex surface and individual complex surface rips to provide a focal point through an aperture for glare free area illumination.

Special springs available on request.

LED CRI>80 / >50.000h, L80/B10 / 2-step MacAdam Power supply included. IP20 | 230Vac | 50/60Hz

| 1000K      | Light Source | Luminaire |
|------------|--------------|-----------|
| Power      | 3,4W         | 4,4W      |
| Flux       | 430lm        | 325lm     |
| Efficiency | 126lm/W      | 75lm/W    |
| LOR        | -            | 76%       |
| UGR        | -            | <13       |
|            |              |           |