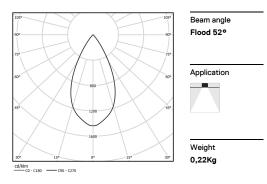

## inVision

3,4W / 325lm / 4000K / On/Off / Flood 52° / 150mm

60096

Focal-lens with complex surface and individual complex surface rips to provide a focal point through an aperture for glare free area illumination.

Special springs available on request.

LED CRI>80 / >50.000h, L80/B10 / 2-step MacAdam Power supply included. IP20 | 230Vac | 50/60Hz

| 1000K      | Light Source | Luminaire |
|------------|--------------|-----------|
| Power      | 3,4W         | 4,4W      |
| Flux       | 430lm        | 325lm     |
| Efficiency | 126lm/W      | 75lm/W    |
| LOR        | -            | 76%       |
| UGR        | -            | <13       |
|            |              |           |