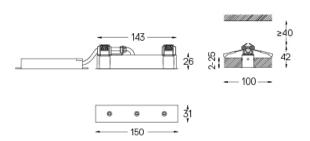

## Finishes

.01 White / RAL 9010.02 Black / RAL 9005

The cutout dimensions are for plasterboard ceilings. For other type of material please contact: support@om-light.com

Data according to regulations
2019/2020/EU supplemented by 2021/341 |2019/2015/EU
supplemented by 2021/340/EU Energy Consumption Labelling
Ordinance. This product contains a light source of efficiency class D
Model Identifier 4053560264L