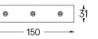

## inVision

6,5W / 645Im / 4000K / On/Off / Flood 52° / 150mm

60097

Design: O/M + Bartenbach GmbH Luminaire with housing of aluminium profile with electrostatic 100% polyester paint with texturedfinish.

Focal-lens with complex surface and individual complex surface rips to provide a focal point through an aperture for glare free area illumination. Special springs available on request.