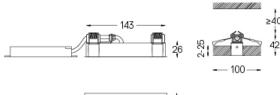

LED CRI>80 / >50.000h, L80/B10 / 2-step MacAdam Power supply included. IP20 | 230Vac | 50/60Hz

**m**m

🕢 26x144

## cd/klm \_\_\_\_\_\_C0 - C180 \_\_\_\_\_C90 - C270 Finishes

O .01 White / RAL 9010 • .02 Black / RAL 9005

The cutout dimensions are for plasterboard ceilings. For other type of material please contact: support@om-light.com