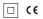

## inVision

6,5W / 645Im / 4000K / On/Off / Flood 52° / 150mm

60097

Design: O/M + Bartenbach GmbH Luminaire with housing of aluminium profile with electrostatic 100% polyester paint with texturedfinish.

Focal-lens with complex surface and individual complex surface rips to provide a focal point through an aperture for glare free area illumination. Special springs available on request.

LED CRI>80 / >50.000h, L80/B10 / 2-step MacAdam Power supply included. IP20 | 230Vac | 50/60Hz

**m**m

🕢 26x144

## cd/klm \_\_\_\_\_\_C0 - C180 \_\_\_\_\_C90 - C270 Finishes

O .01 White / RAL 9010 • .02 Black / RAL 9005

The cutout dimensions are for plasterboard ceilings. For other type of material please contact: support@om-light.com