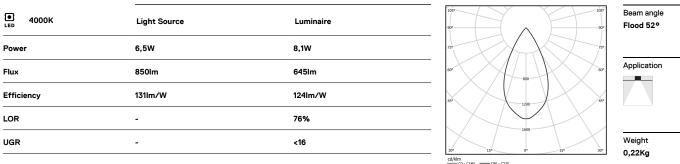

LED CRI>80 / >50.000h, L80/B10 / 2-step MacAdam Power supply included. IP20 | 230Vac | 50/60Hz

**m**m

🕢 26x144

## cd/klm \_\_\_\_\_\_C0 - C180 \_\_\_\_\_C90 - C270 Finishes

O .01 White / RAL 9010 • .02 Black / RAL 9005

The cutout dimensions are for plasterboard ceilings. For other type of material please contact: support@om-light.com