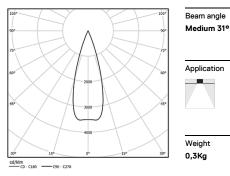

## inVision

6,7W / 630lm / 4000K / On/Off / Medium 31° / 300mm

60098

Design: O/M + Bartenbach GmbH Luminaire with housing of aluminium profile with electrostatic 100% polyester paint with texturedfinish.

Focal-lens with complex surface and individual complex surface rips to provide a focal point through an aperture for glare free area illumination. Special springs available on request.

LED CRI>80 / >50.000h, L80/B10 / 2-step MacAdam Power supply included. IP20 | 230Vac | 50/60Hz