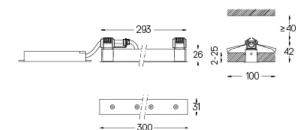

## inVision

6,7W / 630lm / 4000K / On/Off / Medium 31° / 300mm

60098

Design: O/M + Bartenbach GmbH Luminaire with housing of aluminium profile with electrostatic 100% polyester paint with texturedfinish.

Finishes

O .01 White / RAL 9010 • .02 Black / RAL 9005

The cutout dimensions are for plasterboard ceilings. For other type of material please contact: support@om-light.com

Data according to regulations

2019/2020/EU supplemented by 2021/341 |2019/2015/EU supplemented by 2021/340/EU Energy Consumption Labelling Ordinance. This product contains a light source of efficiency class D Model Identifier 4053560345L