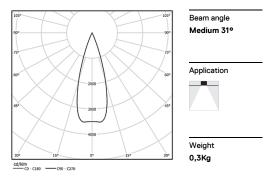

## inVision

13W / 1240lm / 4000K / On/Off / Medium 31° / 300mm

60099

Design: O/M + Bartenbach GmbH Luminaire with housing of aluminium profile with electrostatic 100% polyester paint with texturedfinish.

| 1000K      | Light Source | Luminaire |
|------------|--------------|-----------|
| Power      | 13W          | 15,9W     |
| Flux       | 1700lm       | 1240lm    |
| Efficiency | 131lm/W      | 78lm/W    |
| LOR        | -            | 73%       |
| UGR        | -            | <10       |
|            |              |           |