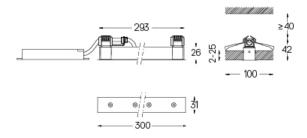

## inVision

13W / 1240lm / 4000K / On/Off / Medium 31° / 300mm

60099

Design: O/M + Bartenbach GmbH Luminaire with housing of aluminium profile with electrostatic 100% polyester paint with texturedfinish.

.01 White / RAL 9010.02 Black / RAL 9005

The cutout dimensions are for plasterboard ceilings. For other type of material please contact: support@om-light.com

Data according to regulations
2019/2020/EU supplemented by 2021/341 |2019/2015/EU
supplemented by 2021/340/EU Energy Consumption Labelling
Ordinance. This product contains a light source of efficiency class D
Model Identifier 4053560345H