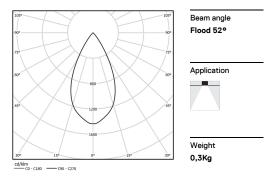

## inVision

6,7W / 650lm / 4000K / On/Off / Flood 52° / 300mm

60100

Design: O/M + Bartenbach GmbH Luminaire with housing of aluminium profile with electrostatic 100% polyester paint with texturedfinish.

Focal-lens with complex surface and individual complex surface rips to provide a focal point through an aperture for glare free area illumination.

Special springs available on request.

LED CRI>80 / >50.000h, L80/B10 / 2-step MacAdam Power supply included. IP20 | 230Vac | 50/60Hz

| C | $\epsilon$ |
|---|------------|
|---|------------|

| 4000K      | Light Source | Luminaire |
|------------|--------------|-----------|
| Power      | 6,7W         | 8,4W      |
| Flux       | 860lm        | 650lm     |
| Efficiency | 128lm/W      | 81lm/W    |
| LOR        | -            | 76%       |
| UGR        | -            | <13       |