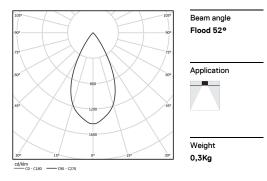

## inVision

13W / 1290lm / 4000K / On/Off / Flood 52° / 300mm

60101

Design: O/M + Bartenbach GmbH Luminaire with housing of aluminium profile with electrostatic 100% polyester paint with texturedfinish.

Focal-lens with complex surface and individual complex surface rips to provide a focal point through an aperture for glare free area illumination.

Special springs available on request.

LED CRI>80 / >50.000h, L80/B10 / 2-step MacAdam Power supply included. IP20 | 230Vac | 50/60Hz

| 1 | ( ( |
|---|-----|
|---|-----|

| ● 4000K    | Light Source | Luminaire |
|------------|--------------|-----------|
| Power      | 13W          | 15,9W     |
| Flux       | 1700lm       | 1290lm    |
| Efficiency | 131lm/W      | 81lm/W    |
| LOR        | -            | 76%       |
| UGR        | -            | <16       |