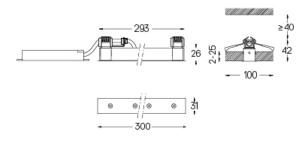

## inVision

13W / 1290lm / 4000K / On/Off / Flood 52° / 300mm

60101

Design: O/M + Bartenbach GmbH Luminaire with housing of aluminium profile with electrostatic 100% polyester paint with texturedfinish.

Focal-lens with complex surface and individual complex surface rips to provide a focal point through an aperture for glare free area illumination.