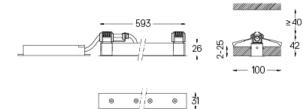

**m**m

A7 26x594

eije 600

• .02 Black / RAL 9005

The cutout dimensions are for plasterboard ceilings. For other type of material please contact: support@om-light.com

Data according to regulations

2019/2020/EU supplemented by 2021/341 |2019/2015/EU supplemented by 2021/340/EU Energy Consumption Labelling Ordinance. This product contains light sources of efficiency class D Model Identifier 4053560345L