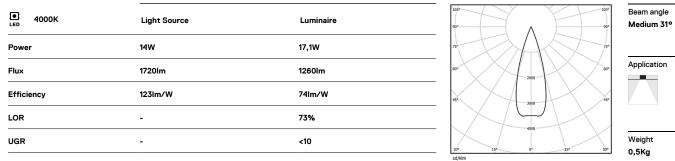

**m**m

A7 26x594

eije 600

• .02 Black / RAL 9005

The cutout dimensions are for plasterboard ceilings. For other type of material please contact: support@om-light.com

Data according to regulations

2019/2020/EU supplemented by 2021/341 |2019/2015/EU supplemented by 2021/340/EU Energy Consumption Labelling Ordinance. This product contains light sources of efficiency class D Model Identifier 4053560345L