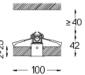

**m**m

A7 26x594

Finishes

O .01 White / RAL 9010 • .02 Black / RAL 9005

The cutout dimensions are for plasterboard ceilings. For other type of material please contact: support@om-light.com

Data according to regulations