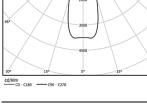

## inVision

26W / 2480lm / 4000K / On/Off / Medium 31º / 600mm

60103

Design: O/M + Bartenbach GmbH Luminaire with housing of aluminium profile with electrostatic 100% polyester paint with texturedfinish.

Focal-lens with complex surface and individual complex surface rips to provide a focal point through an aperture for glare free area illumination. Special springs available on request.

LED CRI>80 / >50.000h, L80/B10 / 2-step MacAdam Power supply included. IP20 | 230Vac | 50/60Hz