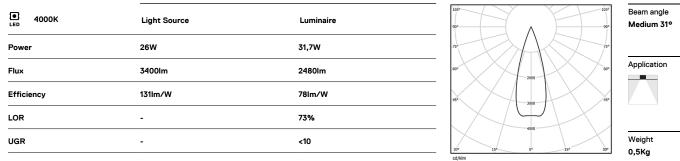

**m**m

A7 26x594

Finishes

O .01 White / RAL 9010 • .02 Black / RAL 9005

The cutout dimensions are for plasterboard ceilings. For other type of material please contact: support@om-light.com

Data according to regulations