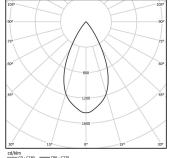

Beam angle
Flood 52°

Application

Weight

| mm | ∠√26 | 3x594 |
|----|------|-------|
|    |      |       |

## Finishes

.01 White / RAL 9010.02 Black / RAL 9005

The cutout dimensions are for plasterboard ceilings. For other type of material please contact: support@om-light.com

Data according to regulations
2019/2020/EU supplemented by 2021/341 |2019/2015/EU
supplemented by 2021/340/EU Energy Consumption Labelling
Ordinance. This product contains light sources of efficiency class D
Model Identifier 4053560345L