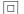

## inVision

14W / 1300lm / 4000K / On/Off / Flood 52° / 600mm

60104

Focal-lens with complex surface and individual complex surface rips to provide a focal point through an aperture for glare free area illumination.

Special springs available on request.

LED CRI>80 / >50.000h, L80/B10 / 2-step MacAdam Power supply included. IP20 | 230Vac | 50/60Hz

|  | $\epsilon$ |
|--|------------|
|  |            |

| ● 4000K    | Light Source | Luminaire |
|------------|--------------|-----------|
| Power      | 14W          | 17,1W     |
| Flux       | 1720lm       | 1300lm    |
| Efficiency | 123lm/W      | 76lm/W    |
| LOR        | -            | 76%       |
| UGR        | -            | <13       |

Beam angle
Flood 52°

Application

Weight

| mm | ∠√26 | 3x594 |
|----|------|-------|
|    |      |       |