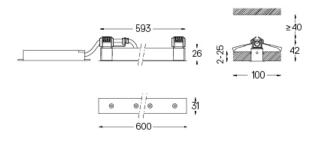

## inVision

26W / 2580lm / 4000K / On/Off / Flood 52° / 600mm

60105

Focal-lens with complex surface and individual complex surface rips to provide a focal point through an aperture for glare free area illumination. Special springs available on request.