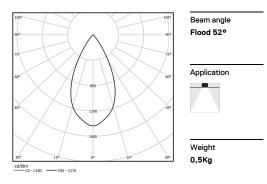

## inVision

26W / 2580lm / 4000K / On/Off / Flood 52° / 600mm

60105

Focal-lens with complex surface and individual complex surface rips to provide a focal point through an aperture for glare free area illumination. Special springs available on request.

LED CRI>80 / >50.000h, L80/B10 / 2-step MacAdam Power supply included. IP20 | 230Vac | 50/60Hz

| <b>4000K</b> | Light Source | Luminaire |
|--------------|--------------|-----------|
| Power        | 26W          | 31,7W     |
| Flux         | 3400lm       | 2580lm    |
| Efficiency   | 131lm/W      | 81lm/W    |
| LOR          | -            | 76%       |
| UGR          | -            | <16       |