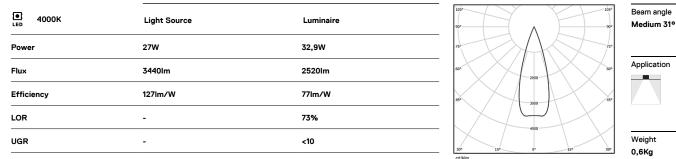

## inVision

27W / 2520lm / 4000K / On/Off / Medium 31º / 1200mm

60106

Design: O/M + Bartenbach GmbH Luminaire with housing of aluminium profile with electrostatic 100% polyester paint with texturedfinish.

Focal-lens with complex surface and individual complex surface rips to provide a focal point through an aperture for glare free area illumination. Special springs available on request.

LED CRI>80 / >50.000h, L80/B10 / 2-step MacAdam Power supply included. IP20 | 230Vac | 50/60Hz