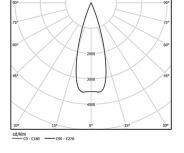

## inVision

27W / 2520lm / 4000K / On/Off / Medium 31º / 1200mm

60106

Design: O/M + Bartenbach GmbH Luminaire with housing of aluminium profile with electrostatic 100% polyester paint with texturedfinish.

Focal-lens with complex surface and individual complex surface rips to provide a focal point through an aperture for glare free area illumination. Special springs available on request.

LED CRI>80 / >50.000h, L80/B10 / 2-step MacAdam Power supply included. IP20 | 230Vac | 50/60Hz