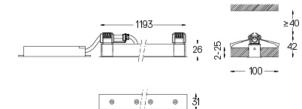

## inVision

52W / 4960lm / 4000K / On/Off / Medium 31º / 1200mm

60107

Design: O/M + Bartenbach GmbH Luminaire with housing of aluminium profile with electrostatic 100% polyester paint with texturedfinish.

**m**m

Image: Contract Contract 26x1194

-1200-

Medium 31°

O .01 White / RAL 9010 • .02 Black / RAL 9005

The cutout dimensions are for plasterboard ceilings. For other type of material please contact: support@om-light.com