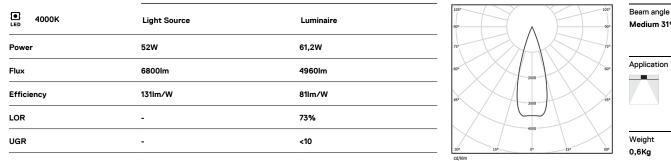

**m**m

Image: Contract Contract 26x1194

-1200-

Medium 31°

O .01 White / RAL 9010 • .02 Black / RAL 9005

The cutout dimensions are for plasterboard ceilings. For other type of material please contact: support@om-light.com