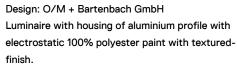

## inVision

27W / 2600lm / 4000K / On/Off / Flood 52° / 1200mm

60108

Focal-lens with complex surface and individual complex surface rips to provide a focal point through an aperture for glare free area illumination.