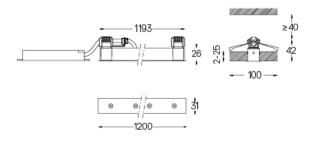

.01 White / RAL 9010.02 Black / RAL 9005

The cutout dimensions are for plasterboard ceilings. For other type of material please contact: support@om-light.com

Data according to regulations
2019/2020/EU supplemented by 2021/341 |2019/2015/EU
supplemented by 2021/340/EU Energy Consumption Labelling
Ordinance. This product contains light sources of efficiency class D
Model Identifier 4053560345L