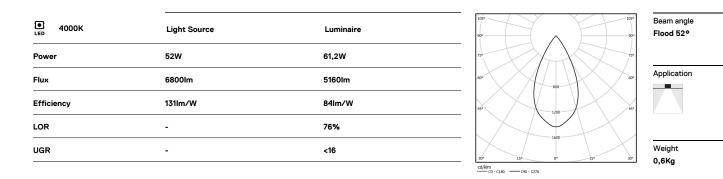

## inVision

52W / 5160lm / 4000K / On/Off / Flood 52° / 1200mm

60109

Design: O/M + Bartenbach GmbH Luminaire with housing of aluminium profile with electrostatic 100% polyester paint with texturedfinish.

Focal-lens with complex surface and individual complex surface rips to provide a focal point through an aperture for glare free area illumination. Special springs available on request.

LED CRI>80 / >50.000h, L80/B10 / 2-step MacAdam Power supply included. IP20 | 230Vac | 50/60Hz