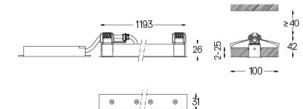

🖅 26x1194

-1200-

The cutout dimensions are for plasterboard ceilings. For other type of material please contact: support@om-light.com

Data according to regulations

2019/2020/EU supplemented by 2021/341 |2019/2015/EU supplemented by 2021/340/EU Energy Consumption Labelling Ordinance. This product contains light sources of efficiency class D Model Identifier 4053560345H