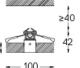

## inVision

6,5W / 620Im / 4000K / DALI / Medium 31º / 150mm

60111

Design: O/M + Bartenbach GmbH Luminaire with housing of aluminium profile with electrostatic 100% polyester paint with texturedfinish.

Focal-lens with complex surface and individual complex surface rips to provide a focal point through an aperture for glare free area illumination. Special springs available on request.

LED CRI>80 / >50.000h, L80/B10 / 2-step MacAdam Power supply included. IP20 | 230Vac | 50/60Hz

```
mm
```

🕢 26x144

O .01 White / RAL 9010 • .02 Black / RAL 9005

For the specific supply of "DALI 2" drivers, please contact: support@om-light.com

The cutout dimensions are for plasterboard ceilings. For other type of material please contact: support@om-light.com

Data according to regulations

2019/2020/EU supplemented by 2021/341 |2019/2015/EU supplemented by 2021/340/EU Energy Consumption Labelling Ordinance. This product contains a light source of efficiency class D Model Identifier 4053560264H