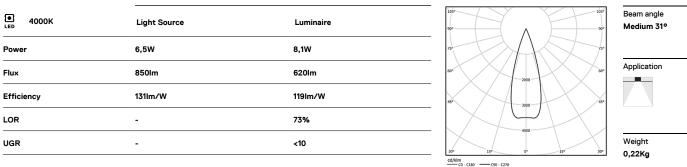

LED CRI>80 / >50.000h, L80/B10 / 2-step MacAdam Power supply included. IP20 | 230Vac | 50/60Hz

```
mm
```

🕢 26x144

O .01 White / RAL 9010 • .02 Black / RAL 9005

For the specific supply of "DALI 2" drivers, please contact: support@om-light.com

The cutout dimensions are for plasterboard ceilings. For other type of material please contact: support@om-light.com

Data according to regulations

2019/2020/EU supplemented by 2021/341 |2019/2015/EU supplemented by 2021/340/EU Energy Consumption Labelling Ordinance. This product contains a light source of efficiency class D Model Identifier 4053560264H