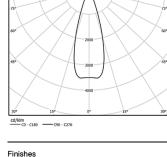

## inVision

6,5W / 620Im / 4000K / DALI / Medium 31º / 150mm

60111

Design: O/M + Bartenbach GmbH Luminaire with housing of aluminium profile with electrostatic 100% polyester paint with texturedfinish.

Focal-lens with complex surface and individual complex surface rips to provide a focal point through an aperture for glare free area illumination. Special springs available on request.

LED CRI>80 / >50.000h, L80/B10 / 2-step MacAdam Power supply included. IP20 | 230Vac | 50/60Hz

```
mm
```

🕢 26x144

O .01 White / RAL 9010 • .02 Black / RAL 9005

For the specific supply of "DALI 2" drivers, please contact: support@om-light.com