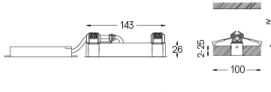

LED CRI>80 / >50.000h, L80/B10 / 2-step MacAdam Power supply included. IP20 | 230Vac | 50/60Hz

```
mm
```

🕢 26x144

O .01 White / RAL 9010 • .02 Black / RAL 9005

For the specific supply of "DALI 2" drivers, please contact: support@om-light.com

The cutout dimensions are for plasterboard ceilings. For other type of material please contact: support@om-light.com

Data according to regulations

2019/2020/EU supplemented by 2021/341 |2019/2015/EU supplemented by 2021/340/EU Energy Consumption Labelling Ordinance. This product contains a light source of efficiency class D Model Identifier 4053560264H