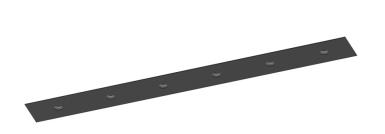

## inVision

6,7W / 630lm / 4000K / DALI / Medium 31° / 300mm

60114

Design: O/M + Bartenbach GmbH Luminaire with housing of aluminium profile with electrostatic 100% polyester paint with texturedfinish.

Focal-lens with complex surface and individual complex surface rips to provide a focal point through an aperture for glare free area illumination. Special springs available on request.