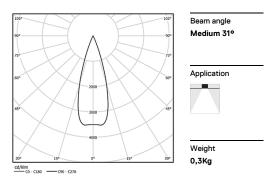

## inVision

6,7W / 630lm / 4000K / DALI / Medium 31° / 300mm

60114

Design: O/M + Bartenbach GmbH Luminaire with housing of aluminium profile with electrostatic 100% polyester paint with texturedfinish.

Focal-lens with complex surface and individual complex surface rips to provide a focal point through an aperture for glare free area illumination. Special springs available on request.