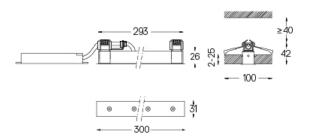

## inVision

6,7W / 630lm / 4000K / DALI / Medium 31° / 300mm

60114

Design: O/M + Bartenbach GmbH Luminaire with housing of aluminium profile with electrostatic 100% polyester paint with texturedfinish.

Focal-lens with complex surface and individual complex surface rips to provide a focal point through an aperture for glare free area illumination. Special springs available on request.

For the specific supply of "DALI 2" drivers, please contact: support@om-light.com

The cutout dimensions are for plasterboard ceilings. For other type of material please contact: support@om-light.com

Data according to regulations