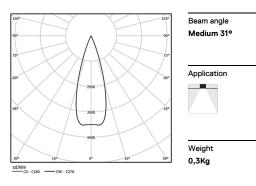

## inVision

13W / 1240lm / 4000K / DALI / Medium 31° / 300mm

60115

Design: O/M + Bartenbach GmbH Luminaire with housing of aluminium profile with electrostatic 100% polyester paint with texturedfinish.

Focal-lens with complex surface and individual complex surface rips to provide a focal point through an aperture for glare free area illumination. Special springs available on request.