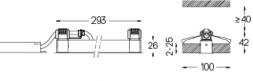

## Finishes

O .01 White / RAL 9010

● .02 Black / RAL 9005

For the specific supply of "DALI 2" drivers, please contact: support@om-light.com

The cutout dimensions are for plasterboard ceilings. For other type of material please contact: support@om-light.com