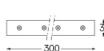

## Finishes

O .01 White / RAL 9010

● .02 Black / RAL 9005

For the specific supply of "DALI 2" drivers, please contact: support@om-light.com

The cutout dimensions are for plasterboard ceilings. For other type of material please contact: support@om-light.com