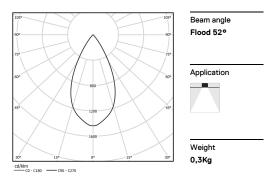

## inVision

6,7W / 650lm / 4000K / DALI / Flood 52° / 300mm

60116

Design: O/M + Bartenbach GmbH Luminaire with housing of aluminium profile with electrostatic 100% polyester paint with texturedfinish.

Focal-lens with complex surface and individual complex surface rips to provide a focal point through an aperture for glare free area illumination. Special springs available on request.

LED CRI>80 / >50.000h, L80/B10 / 2-step MacAdam Power supply included. IP20 | 230Vac | 50/60Hz

| Ш | ( |
|---|---|
|   |   |

| 1000K      | Light Source | Luminaire |
|------------|--------------|-----------|
| Power      | 6,7W         | 8,4W      |
| Flux       | 860lm        | 650lm     |
| Efficiency | 128lm/W      | 81lm/W    |
| LOR        | -            | 76%       |
| UGR        | -            | <13       |