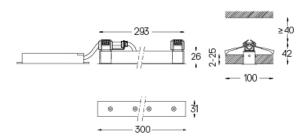

## inVision

6,7W / 650lm / 4000K / DALI / Flood 52° / 300mm

60116

Design: O/M + Bartenbach GmbH Luminaire with housing of aluminium profile with electrostatic 100% polyester paint with texturedfinish.

Focal-lens with complex surface and individual complex surface rips to provide a focal point through an aperture for glare free area illumination. Special springs available on request.

## Finishes

For the specific supply of "DALI 2" drivers, please contact: support@om-light.com

The cutout dimensions are for plasterboard ceilings. For other type of material please contact: support@om-light.com