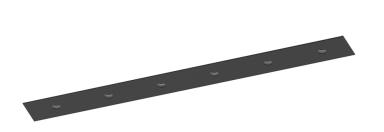

## inVision

13W / 1290lm / 4000K / DALI / Flood 52° / 300mm

60117

Design: O/M + Bartenbach GmbH Luminaire with housing of aluminium profile with electrostatic 100% polyester paint with texturedfinish.

Focal-lens with complex surface and individual complex surface rips to provide a focal point through an aperture for glare free area illumination. Special springs available on request.