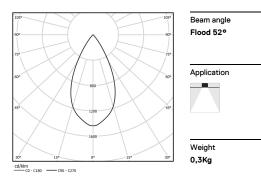

## inVision

13W / 1290lm / 4000K / DALI / Flood 52° / 300mm

60117

Design: O/M + Bartenbach GmbH Luminaire with housing of aluminium profile with electrostatic 100% polyester paint with texturedfinish.

Focal-lens with complex surface and individual complex surface rips to provide a focal point through an aperture for glare free area illumination. Special springs available on request.

LED CRI>80 / >50.000h, L80/B10 / 2-step MacAdam Power supply included. IP20 | 230Vac | 50/60Hz

| · ( | $\epsilon$ |
|-----|------------|
|-----|------------|

| 1000K      | Light Source | Luminaire |
|------------|--------------|-----------|
| Power      | 13W          | 15,9W     |
| Flux       | 1700lm       | 1290lm    |
| Efficiency | 131lm/W      | 81lm/W    |
| LOR        | -            | 76%       |
| UGR        | -            | <16       |