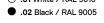

## inVision

13W / 1290lm / 4000K / DALI / Flood 52° / 300mm

60117

Design: O/M + Bartenbach GmbH Luminaire with housing of aluminium profile with electrostatic 100% polyester paint with texturedfinish.

Focal-lens with complex surface and individual complex surface rips to provide a focal point through an aperture for glare free area illumination. Special springs available on request.

O .01 White / RAL 9010

For the specific supply of "DALI 2" drivers, please contact: support@om-light.com

The cutout dimensions are for plasterboard ceilings. For other type of material please contact: support@om-light.com