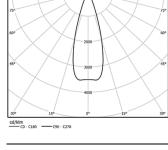

## inVision

26W / 2480lm / 4000K / DALI / Medium 31º / 600mm

60119

Design: O/M + Bartenbach GmbH Luminaire with housing of aluminium profile with electrostatic 100% polyester paint with texturedfinish.

Focal-lens with complex surface and individual complex surface rips to provide a focal point through an aperture for glare free area illumination. Special springs available on request.

LED CRI>80 / >50.000h, L80/B10 / 2-step MacAdam Power supply included. IP20 | 230Vac | 50/60Hz

**m**m

A7 26x594

Finishes

O .01 White / RAL 9010 • .02 Black / RAL 9005

For the specific supply of "DALI 2" drivers, please contact: support@om-light.com