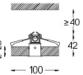

The cutout dimensions are for plasterboard ceilings. For other type of material please contact: support@om-light.com

Data according to regulations

2019/2020/EU supplemented by 2021/341 |2019/2015/EU supplemented by 2021/340/EU Energy Consumption Labelling Ordinance. This product contains light sources of efficiency class D Model Identifier 4053560345H