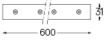

LED CRI>80 / >50.000h, L80/B10 / 2-step MacAdam Power supply included. IP20 | 230Vac | 50/60Hz

**m**m

A7 26x594

Finishes

O .01 White / RAL 9010 • .02 Black / RAL 9005

For the specific supply of "DALI 2" drivers, please contact: support@om-light.com

The cutout dimensions are for plasterboard ceilings. For other type of material please contact: support@om-light.com

Data according to regulations

2019/2020/EU supplemented by 2021/341 |2019/2015/EU supplemented by 2021/340/EU Energy Consumption Labelling Ordinance. This product contains light sources of efficiency class D Model Identifier 4053560345H