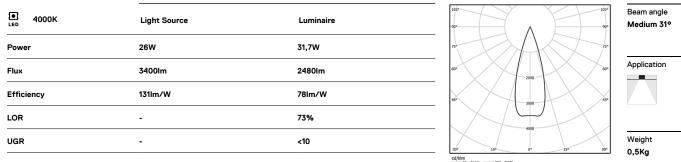

## inVision

26W / 2480lm / 4000K / DALI / Medium 31º / 600mm

60119

Design: O/M + Bartenbach GmbH Luminaire with housing of aluminium profile with electrostatic 100% polyester paint with texturedfinish.

Focal-lens with complex surface and individual complex surface rips to provide a focal point through an aperture for glare free area illumination. Special springs available on request.

LED CRI>80 / >50.000h, L80/B10 / 2-step MacAdam Power supply included. IP20 | 230Vac | 50/60Hz

**m**m

A7 26x594

Finishes

O .01 White / RAL 9010 • .02 Black / RAL 9005

For the specific supply of "DALI 2" drivers, please contact: support@om-light.com