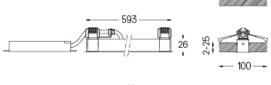

LED CRI>80 / >50.000h, L80/B10 / 2-step MacAdam Power supply included. IP20 | 230Vac | 50/60Hz

**m**m

A7 26x594

Finishes

O .01 White / RAL 9010 • .02 Black / RAL 9005

For the specific supply of "DALI 2" drivers, please contact: support@om-light.com

The cutout dimensions are for plasterboard ceilings. For other type of material please contact: support@om-light.com

Data according to regulations

2019/2020/EU supplemented by 2021/341 |2019/2015/EU supplemented by 2021/340/EU Energy Consumption Labelling Ordinance. This product contains light sources of efficiency class D Model Identifier 4053560345H