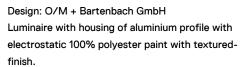

## inVision

14W / 1300lm / 4000K / DALI / Flood 52° / 600mm

60120



Focal-lens with complex surface and individual complex surface rips to provide a focal point through an aperture for glare free area illumination. Special springs available on request.

LED CRI>80 / >50.000h, L80/B10 / 2-step MacAdam Power supply included. IP20 | 230Vac | 50/60Hz



| • | c |
|---|---|
| ľ | ζ |

| 1000K      | Light Source | Luminaire |
|------------|--------------|-----------|
| Power      | 14W          | 17,1W     |
| Flux       | 1720lm       | 1300lm    |
| Efficiency | 123lm/W      | 76lm/W    |
| LOR        | -            | 76%       |
| UGR        | -            | <13       |







Finishes

For the specific supply of "DALI 2" drivers, please contact: support@om-light.com

The cutout dimensions are for plasterboard ceilings. For other type of material please co