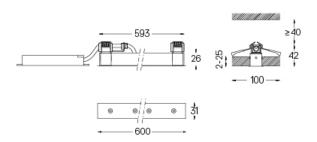

## inVision

14W / 1300lm / 4000K / DALI / Flood 52° / 600mm

60120

Focal-lens with complex surface and individual complex surface rips to provide a focal point through an aperture for glare free area illumination. Special springs available on request.

Finishes

For the specific supply of "DALI 2" drivers, please contact: support@om-light.com

The cutout dimensions are for plasterboard ceilings. For other type of material please contact: support@om-light.com