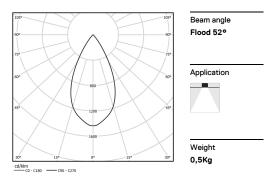

## inVision

14W / 1300lm / 4000K / DALI / Flood 52° / 600mm

60120

Focal-lens with complex surface and individual complex surface rips to provide a focal point through an aperture for glare free area illumination. Special springs available on request.

LED CRI>80 / >50.000h, L80/B10 / 2-step MacAdam Power supply included. IP20 | 230Vac | 50/60Hz

| • | c |
|---|---|
| ľ | ζ |

| 1000K      | Light Source | Luminaire |
|------------|--------------|-----------|
| Power      | 14W          | 17,1W     |
| Flux       | 1720lm       | 1300lm    |
| Efficiency | 123lm/W      | 76lm/W    |
| LOR        | -            | 76%       |
| UGR        | -            | <13       |