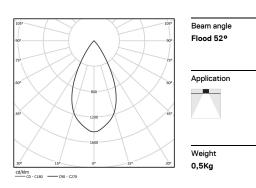

## inVision

26W / 2580lm / 4000K / DALI / Flood 52° / 600mm

60121

Focal-lens with complex surface and individual complex surface rips to provide a focal point through an aperture for glare free area illumination. Special springs available on request.

mm △ 26x594

Finishes

O .01 White / RAL 9010 ● .02 Black / RAL 9005

For the specific supply of "DALI 2" drivers, please contact: support@om-light.com

The cutout dimensions are for plasterboard ceilings. For other type of material please contact: support@om-light.com