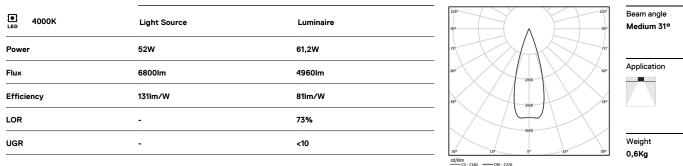

## inVision

52W / 4960lm / 4000K / DALI / Medium 31º / 1200mm

60123

Design: O/M + Bartenbach GmbH Luminaire with housing of aluminium profile with electrostatic 100% polyester paint with texturedfinish.

Focal-lens with complex surface and individual complex surface rips to provide a focal point through an aperture for glare free area illumination. Special springs available on request.

LED CRI>80 / >50.000h, L80/B10 / 2-step MacAdam Power supply included. IP20 | 230Vac | 50/60Hz

nm.

Image: Contract Contract 26x1194