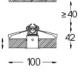

## Finishes

O .01 White / RAL 9010 • .02 Black / RAL 9005

For the specific supply of "DALI 2" drivers, please contact: support@om-light.com

The cutout dimensions are for plasterboard ceilings. For other type of material please contact: support@om-light.com