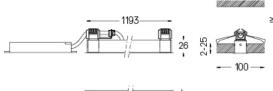

LED CRI>80 / >50.000h, L80/B10 / 2-step MacAdam Power supply included. IP20 | 230Vac | 50/60Hz

nm.

Image: Contract Contract 26x1194

## Finishes

O .01 White / RAL 9010 • .02 Black / RAL 9005

For the specific supply of "DALI 2" drivers, please contact: support@om-light.com

The cutout dimensions are for plasterboard ceilings. For other type of material please contact: support@om-light.com