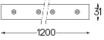

## inVision

52W / 4960lm / 4000K / DALI / Medium 31º / 1200mm

60123

Design: O/M + Bartenbach GmbH Luminaire with housing of aluminium profile with electrostatic 100% polyester paint with texturedfinish.

Focal-lens with complex surface and individual complex surface rips to provide a focal point through an aperture for glare free area illumination. Special springs available on request.