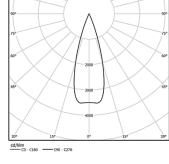

## inVision

52W / 4960lm / 4000K / DALI / Medium 31º / 1200mm

60123

Design: O/M + Bartenbach GmbH Luminaire with housing of aluminium profile with electrostatic 100% polyester paint with texturedfinish.

Focal-lens with complex surface and individual complex surface rips to provide a focal point through an aperture for glare free area illumination. Special springs available on request.

LED CRI>80 / >50.000h, L80/B10 / 2-step MacAdam Power supply included. IP20 | 230Vac | 50/60Hz

nm.

Image: Contract Contract 26x1194