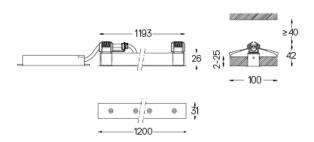

△7 26x1194 mm

support@om-light.com

For the specific supply of "DALI 2" drivers, please contact:

The cutout dimensions are for plasterboard ceilings. For other type of material please contact: support@om-light.com