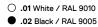

△7 26x1194 mm

support@om-light.com

For the specific supply of "DALI 2" drivers, please contact:

The cutout dimensions are for plasterboard ceilings. For other type of material please contact: support@om-light.com