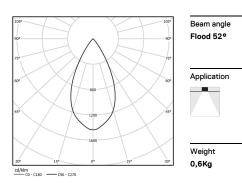

## inVision

27W / 2600lm / 4000K / DALI / Flood 52° / 1200mm

60124

Focal-lens with complex surface and individual complex surface rips to provide a focal point through an aperture for glare free area illumination. Special springs available on request.

LED CRI>80 / >50.000h, L80/B10 / 2-step MacAdam Power supply included. IP20 | 230Vac | 50/60Hz

| <b>4000K</b> | Light Source | Luminaire |
|--------------|--------------|-----------|
| Power        | 27W          | 32,9W     |
| Flux         | 3440lm       | 2600lm    |
| Efficiency   | 127lm/W      | 79lm/W    |
| LOR          | -            | 76%       |
| UGR          | -            | <13       |