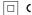

## inVision

46W\* / 2840lm\* / 2200K-5000K / DALI / Flood 52° / 1200mm

60129

Design: O/M + Bartenbach GmbH Luminaire with housing of aluminium profile with electrostatic 100% polyester paint with texturedfinish.

| ( | 6 |
|---|---|
|   |   |

| 2200K-5000K | Light Source | Luminaire |  |
|-------------|--------------|-----------|--|
| Power       | 46W*         | 54,1W*    |  |
| Flux        | 3760lm*      | 2840lm*   |  |
| Efficiency  | 82lm/W       | 52lm/W    |  |
| LOR         | -            | 76%       |  |
| UGR         | -            | <16       |  |