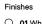

mm △7 26x1194

O .01 White / RAL 9010 ● .02 Black / RAL 9005

The cutout dimensions are for plasterboard ceilings. For other type of material please contact: support@om-light.com