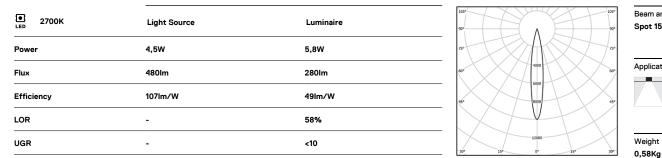

## One

4,5W / 280lm / 2700K / On/Off / Spot 15° / ø85mm

60130

Design: O/M + Bartenbach GmbH Ceiling-recessed luminaire with aluminium die-cast body and heat sink with electrostatic 100% polyester paint finish.

## Optional

59014 Accessory 12,5mm ceilings (flush installation) 150x91x20mm

59038 Accessory 10-40mm ceilings (acoustic ceiling) 156×100×78mm

The cutout dimensions are for plasterboard ceilings. For other type of material please contact: support@om-light.com