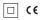

## One

4,5W / 280lm / 2700K / On/Off / Spot 15° / ø85mm

60130

Design: O/M + Bartenbach GmbH Ceiling-recessed luminaire with aluminium die-cast body and heat sink with electrostatic 100% polyester paint finish.

Spot-lens with individual complex surface rips to provide a focal light and an extremely narrow beam. Fitting accessories for different applications are available.

LED CRI>90 / >50.000h, L80/B10 2-step MacAdam / Power supply included. IP20 | 230Vac | 50/60Hz

mm \_\_\_\_\_

cd/klm \_\_\_\_\_\_C0 - C180 \_\_\_\_\_C90 - C270

Beam angle Spot 15°

Application Weight