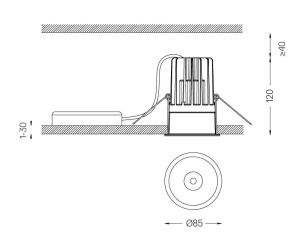

Beam angle Spot 15°

Application

Weight 0,58Kg

Ø78 (trim version)

## Optional

59014 Accessory 12,5mm ceilings (flush installation)

150×91×20mm

**59038** Accessory 10-40mm ceilings (acoustic ceiling) 156x100x78mm

The cutout dimensions are for plasterboard ceilings. For other type of material please contact: support@om-light.com