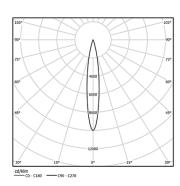

| 2700K      | Light Source | Luminaire |
|------------|--------------|-----------|
| Power      | 9,8W         | 12,3W     |
| Flux       | 955lm        | 550lm     |
| Efficiency | 97lm/W       | 45lm/W    |
| LOR        | -            | 58%       |
| UGR        | -            | <10       |
|            |              |           |

Beam angle Spot 15°

Application

Weight 0,58Kg

Ø78 (trim version)