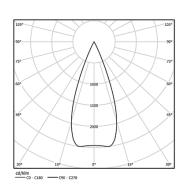

Beam angle Medium 40°

Application

Weight 0,53Kg

| mm | Ø78 (trim version) |
|----|--------------------|