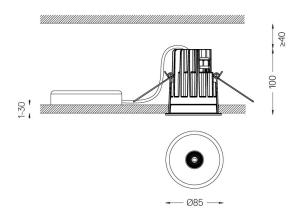

## One

4,5W / 350lm / 2700K / On/Off / Medium 40° / ø85mm

60132

Ceiling-recessed luminaire with aluminium die-cast body and heat sink with electrostatic 100% polyester paint finish.

Lightcore optics for defined and perfectly controlled beam of light.

Easy recessing system with spring clips.

Fitting accessories for different applications are available.

LED CRI>90 / >50.000h, L80/B10 2-step MacAdam / Power supply included. IP20 | 230Vac | 50/60Hz

| 2700K      | Light Source | Luminaire |
|------------|--------------|-----------|
| Power      | 4,5W         | 5,8W      |
| Flux       | 480lm        | 350lm     |
| Efficiency | 107lm/W      | 61lm/W    |
| LOR        | -            | 73%       |
| UGR        | -            | <10       |

Beam angle Medium 40°

Application

Weight 0,53Kg

| mm | Ø78 (trim version) |
|----|--------------------|