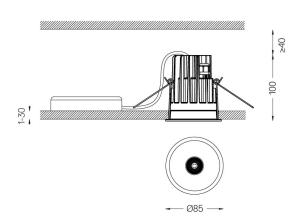

Beam angle Medium 40°

Application

Weight 0,53Kg

mm @078 (trim version)

Finishes

O .01 White / RAL 9010 ● .02 Black / RAL 9005

Optional

59014 Accessory 12,5mm ceilings (flush installation)

150x91x20mm

59038 Accessory 10-40mm ceilings (acoustic ceiling) 156×100×78mm

The cutout dimensions are for plasterboard ceilings. For other type of  $% \left\{ 1,2,\ldots ,n\right\}$ material please contact: support@om-light.com