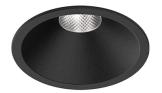

## One

9,8W / 700lm / 2700K / On/Off / Medium 40° / ø85mm

60133

Design: O/M + Bartenbach GmbH

Ceiling-recessed luminaire with aluminium die-cast body and heat sink with electrostatic 100% polyester paint finish.

Lightcore optics for defined and perfectly controlled beam of light.

Easy recessing system with spring clips.

Fitting accessories for different applications are available.

LED CRI>90 / >50.000h, L80/B10 2-step MacAdam / Power supply included. IP20 | 230Vac | 50/60Hz