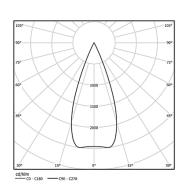

| 2700K      | Light Source | Luminaire |
|------------|--------------|-----------|
| Power      | 9,8W         | 12,3W     |
| Flux       | 955lm        | 700lm     |
| Efficiency | 97lm/W       | 57lm/W    |
| LOR        | -            | 73%       |
| UGR        | -            | <10       |

Beam angle Medium 40°

Application

Weight 0,53Kg

mm @078 (trim version)

Finishes

O .01 White / RAL 9010 ● .02 Black / RAL 9005

Optional

59014 Accessory 12,5mm ceilings (flush installation)