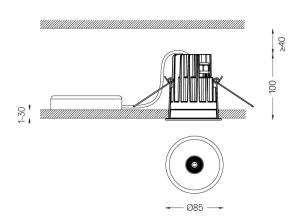

Beam angle Flood 56°

Application

Weight 0,53Kg

@078 (trim version)

## Optional

59014 Accessory 12,5mm ceilings (flush installation)

150x91x20mm

59038 Accessory 10-40mm ceilings (acoustic ceiling) 156×100×78mm

The cutout dimensions are for plasterboard ceilings. For other type of material please contact: support@om-light.com