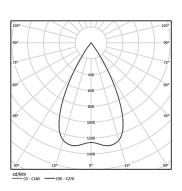

| <b>●</b> 2700K | Light Source | Luminaire |
|----------------|--------------|-----------|
| Power          | 4,5W         | 5,8W      |
| Flux           | 480lm        | 430lm     |
| Efficiency     | 107lm/W      | 75lm/W    |
| LOR            | -            | 90%       |
| UGR            | -            | <16       |
|                |              |           |

Beam angle Flood 56°

Application

Weight 0,53Kg

@078 (trim version)