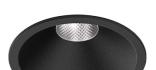

## One

4,5W / 430lm / 2700K / On/Off / Flood 56° / ø85mm

60134

Design: O/M + Bartenbach GmbH

Ceiling-recessed luminaire with aluminium die-cast body and heat sink with electrostatic 100% polyester paint finish.

Lightcore optics for defined and perfectly controlled beam of light.

Easy recessing system with spring clips.

Fitting accessories for different applications are available.

LED CRI>90 / >50.000h, L80/B10 2-step MacAdam / Power supply included. IP20 | 230Vac | 50/60Hz