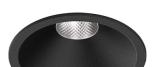

## One

9,8W / 860lm / 2700K / On/Off / Flood 56° / ø85mm

60135

Design: O/M + Bartenbach GmbH

Ceiling-recessed luminaire with aluminium die-cast body and heat sink with electrostatic 100% polyester paint finish.

Lightcore optics for defined and perfectly controlled beam of light.

Easy recessing system with spring clips.

Fitting accessories for different applications are available.

LED CRI>90 / >50.000h, L80/B10 2-step MacAdam / Power supply included. IP20 | 230Vac | 50/60Hz