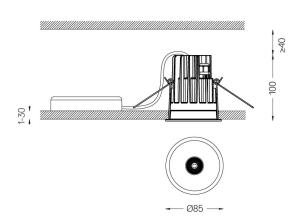

Beam angle Flood 56°

Application

Weight 0,53Kg

@078 (trim version)

## Optional

59014 Accessory 12,5mm ceilings (flush installation)

150x91x20mm

59038 Accessory 10-40mm ceilings (acoustic ceiling) 156×100×78mm

The cutout dimensions are for plasterboard ceilings. For other type of  $% \left\{ 1,2,\ldots ,n\right\}$ material please contact: support@om-light.com