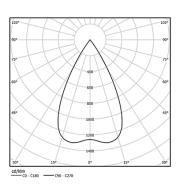

/ Flood 56° / ø85mm

60135



Design: O/M + Bartenbach GmbH

Ceiling-recessed luminaire with aluminium die-cast body and heat sink with electrostatic 100% polyester paint finish.

Lightcore optics for defined and perfectly controlled beam of light.

Easy recessing system with spring clips.

Fitting accessories for different applications are available.

LED CRI>90 / >50.000h, L80/B10 2-step MacAdam / Power supply included. IP20 | 230Vac | 50/60Hz





| Light Source | Luminaire               |
|--------------|-------------------------|
| 9,8W         | 12,3W                   |
| 955lm        | 860lm                   |
| 97lm/W       | 70lm/W                  |
| -            | 90%                     |
| -            | <19                     |
|              | 9,8W<br>955lm<br>97lm/W |



Beam angle Flood 56°

Application



Weight 0,53Kg



@078 (trim version)



## Finishes

O .01 White / RAL 9010

● .02 Black / RAL 9005

## Optional

59014 Accessory 12,5mm ceilings (flush installation)

150x91x20mm

59038 Accessory 10-40mm ceilings (acoustic ceiling) 156×100×78mm

The cutout dimensions are for plasterboard ceilings. For other type of  $% \left\{ 1,2,\ldots ,n\right\}$ material please contact: support@om-light.com

Data according to regulations

2019/2020/EU supplemented by 2021/341 |2019/2015/EU supplemented by 2021/340/EU Energy Consumption Labelling Ordinance. This product contains a light source of efficiency class F Model Identifier 2053560245H