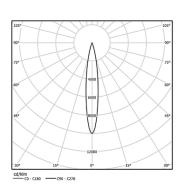

| 2700K      | Light Source | Luminaire |
|------------|--------------|-----------|
| Power      | 4,5W         | 5,8W      |
| Flux       | 480lm        | 280lm     |
| Efficiency | 107lm/W      | 49lm/W    |
| LOR        | -            | 58%       |
| UGR        | -            | <10       |
|            |              |           |

Beam angle Spot 15°

Application

Weight 0,58Kg

@078 (trim version)