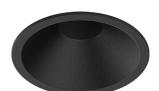

## One

4,5W / 280lm / 2700K / DALI / Spot 15° / ø85mm

60138

Design: O/M + Bartenbach GmbH

Ceiling-recessed luminaire with aluminium die-cast body and heat sink with electrostatic 100% polyester paint finish.

Spot-lens with individual complex surface rips to provide a focal light and an extremely narrow beam. Fitting accessories for different applications are available.

LED CRI>90 / >50.000h, L80/B10 2-step MacAdam / Power supply included. IP20 | 230Vac | 50/60Hz

Beam angle Spot 15°

Application

Weight 0,58Kg

@078 (trim version)