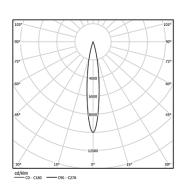

Beam angle Spot 15°

Application

Weight 0,58Kg

| mm | Ø78 (trim version) |
|----|--------------------|