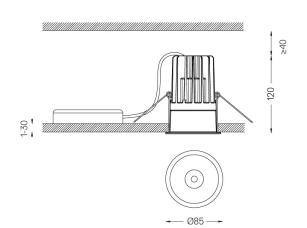

Beam angle Spot 15°

Application

Weight 0,58Kg

| mm | Ø78 (trim version) |
|----|--------------------|

The cutout dimensions are for plasterboard ceilings. For other type of material please contact: support@om-light.com