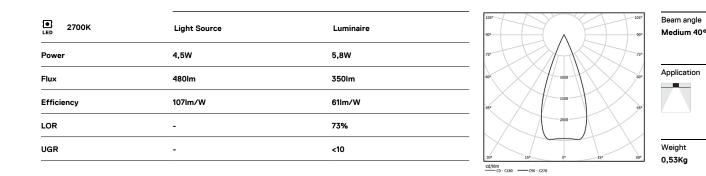

**m**m

Ø78 (trim version)

The cutout dimensions are for plasterboard ceilings. For other type of material please contact: support@om-light.com