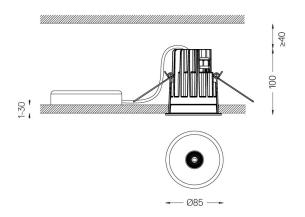

## One

9,8W / 700lm / 2700K / DALI / Medium 40° / ø85mm

60141

Ceiling-recessed luminaire with aluminium die-cast body and heat sink with electrostatic 100% polyester paint finish.

Lightcore optics for defined and perfectly controlled beam of light.

Easy recessing system with spring clips.

Fitting accessories for different applications are available.

LED CRI>90 / >50.000h, L80/B10 2-step MacAdam / Power supply included. IP20 | 230Vac | 50/60Hz

| 1 2700K    | Light Source | Luminaire |
|------------|--------------|-----------|
| Power      | 9,8W         | 12,3W     |
| Flux       | 955lm        | 700lm     |
| Efficiency | 97lm/W       | 57lm/W    |
| LOR        | -            | 73%       |
| UGR        | -            | <10       |

Beam angle Medium 40°

Application

Weight 0,53Kg

@078 (trim version)

The cutout dimensions are for plasterboard ceilings. For other type of material please contact: support@om-light.com

Data according to regulations

2019/2020/EU supplemented by 2021/341 |2019/2015/EU supplemented by 2021/340/EU Energy Consumption Labelling Ordinance. This product contains a light source of efficiency class F Model Identifier 2053560245H