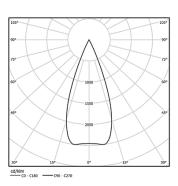

## One

9,8W / 700lm / 2700K / DALI / Medium 40° / ø85mm

60141



Ceiling-recessed luminaire with aluminium die-cast body and heat sink with electrostatic 100% polyester paint finish.

Lightcore optics for defined and perfectly controlled beam of light.

Easy recessing system with spring clips.

Fitting accessories for different applications are available.

LED CRI>90 / >50.000h, L80/B10 2-step MacAdam / Power supply included. IP20 | 230Vac | 50/60Hz





| 1 2700K    | Light Source | Luminaire |
|------------|--------------|-----------|
| Power      | 9,8W         | 12,3W     |
| Flux       | 955lm        | 700lm     |
| Efficiency | 97lm/W       | 57lm/W    |
| LOR        | -            | 73%       |
| UGR        | -            | <10       |



Beam angle Medium 40°

Application



Weight 0,53Kg



@078 (trim version)



## Finishes

O .01 White / RAL 9010

● .02 Black / RAL 9005

## Optional

59014 Accessory 12,5mm ceilings (flush installation) 150x91x20mm

59038 Accessory 10-40mm ceilings (acoustic ceiling) 156×100×78mm

For the specific supply of "DALI 2" drivers, please contact: support@om-light.com

The cutout dimensions are for plasterboard ceilings. For other type of material please contact: support@om-light.com

Data according to regulations

2019/2020/EU supplemented by 2021/341 |2019/2015/EU supplemented by 2021/340/EU Energy Consumption Labelling Ordinance. This product contains a light source of efficiency class F Model Identifier 2053560245H