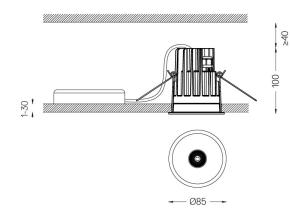

## One

4,5W / 430lm / 2700K / DALI / Flood 56° / ø85mm

60142

Design: O/M + Bartenbach GmbH Ceiling-recessed luminaire with aluminium die-cast body and heat sink with electrostatic 100% polyester paint finish.

## Finishes

.01 White / RAL 9010
.02 Black / RAL 9005