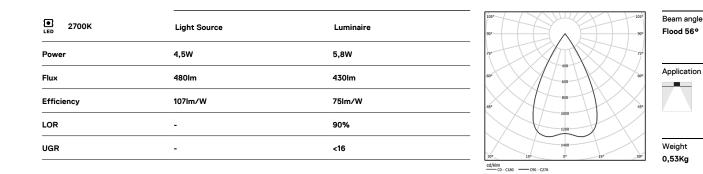

**m**m

Ø78 (trim version)

The cutout dimensions are for plasterboard ceilings. For other type of material please contact: support@om-light.com

Data according to regulations

2019/2020/EU supplemented by 2021/341 |2019/2015/EU supplemented by 2021/340/EU Energy Consumption Labelling Ordinance. This product contains a light source of efficiency class F Model Identifier 2053560245L