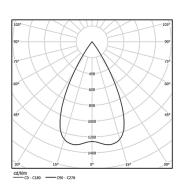

| 2700K      | Light Source | Luminaire |
|------------|--------------|-----------|
| Power      | 9,8W         | 12,3W     |
| Flux       | 955lm        | 860lm     |
| Efficiency | 97lm/W       | 70lm/W    |
| LOR        | -            | 90%       |
| UGR        | -            | <19       |

Beam angle Flood 56°

Application

Weight 0,53Kg

@078 (trim version)