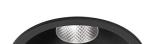

## One

9,8W / 860lm / 2700K / DALI / Flood 56° / ø85mm

60143

Design: O/M + Bartenbach GmbH

Ceiling-recessed luminaire with aluminium die-cast body and heat sink with electrostatic 100% polyester paint finish.

Lightcore optics for defined and perfectly controlled beam of light.

Easy recessing system with spring clips.

Fitting accessories for different applications are available.

LED CRI>90 / >50.000h, L80/B10 2-step MacAdam / Power supply included. IP20 | 230Vac | 50/60Hz

Beam angle Flood 56°

Application

Weight 0,53Kg

@078 (trim version)