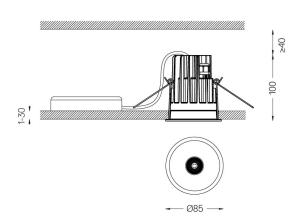

Beam angle Flood 56°

Application

Weight 0,53Kg

@078 (trim version)

The cutout dimensions are for plasterboard ceilings. For other type of material please contact: support@om-light.com

Data according to regulations

2019/2020/EU supplemented by 2021/341 |2019/2015/EU supplemented by 2021/340/EU Energy Consumption Labelling Ordinance. This product contains a light source of efficiency class F Model Identifier 2053560245H